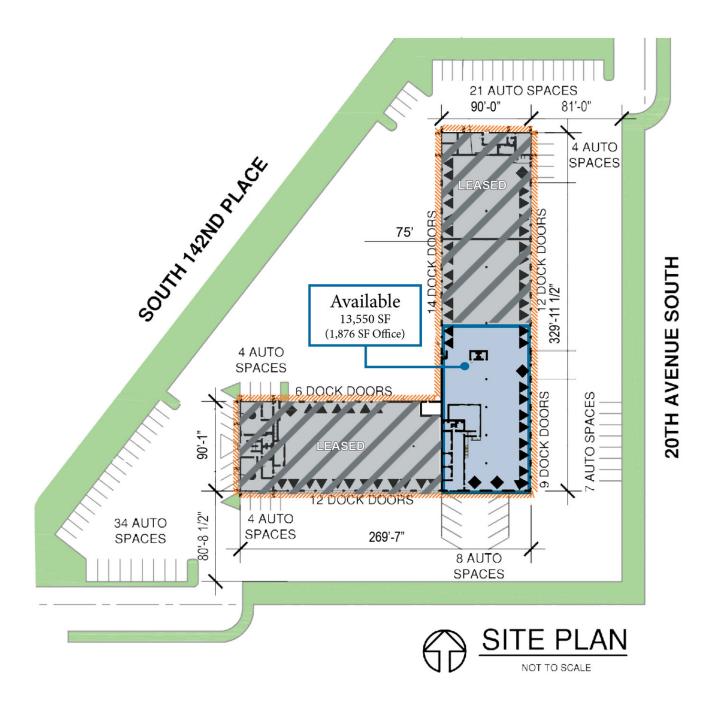

# Northend Logistics Building

1842 South 144th Street, SeaTac, WA 98168

- 13,550 square feet (1,876 square feet office)
- Divisible to 4,500 SF & 9,050 SF
- 13 dock high doors
- 3 drive-in doors
- 18' clear height
- · Cross dock
- 25' X 40' column spacing
- Located 5 minutes from Sea-Tac International Airport tarmac
- · Call for rates