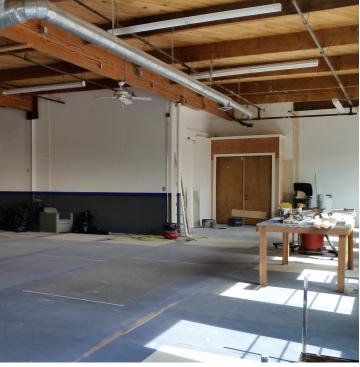

## 1419-C Elliott Avenue Building

1419-C Elliott Avenue W, Seattle, WA 98119

- +/- 8,300 SF office
- Ideal showroom/creative space
- Accessible by elevator (passenger and freight) as well as private staircase entryway on Elliott Avenue West in parking lot
- · High ceilings and open clear span space
- Lots of natural light
- HVAC
- · Separately metered for electricity and gas
- · Direct access to freight elevator and loading dock
- High visibility and easy accessibility
- · On-site parking available with lease
- · Minutes to downtown Seattle and all freeways
- Bus stop in front of building
- · Quality deal oriented, professional landlord