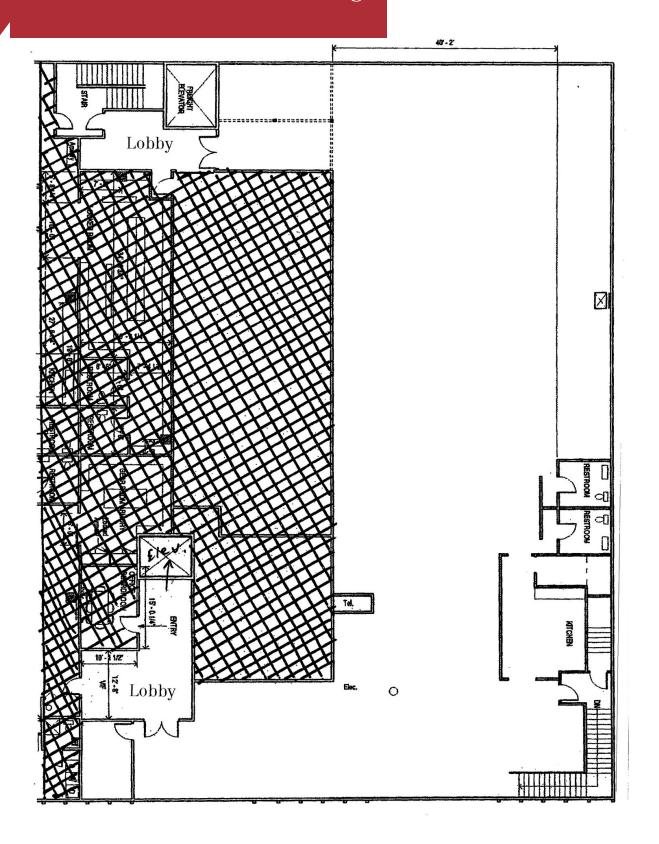

## 1419-C Elliott Avenue Building

1419-C Elliott Avenue W, Seattle, WA 98119

- +/- 8,300 SF office
- Ideal showroom/creative space
- Accessible by elevator (passenger and freight) as well as private staircase entryway on Elliott Avenue West in parking lot
- · High ceilings and open clear span space
- Lots of natural light
- HVAC
- · Separately metered for electricity and gas
- · Direct access to freight elevator and loading dock
- High visibility and easy accessibility
- · On-site parking available with lease
- · Minutes to downtown Seattle and all freeways
- Bus stop in front of building
- · Quality deal oriented, professional landlord