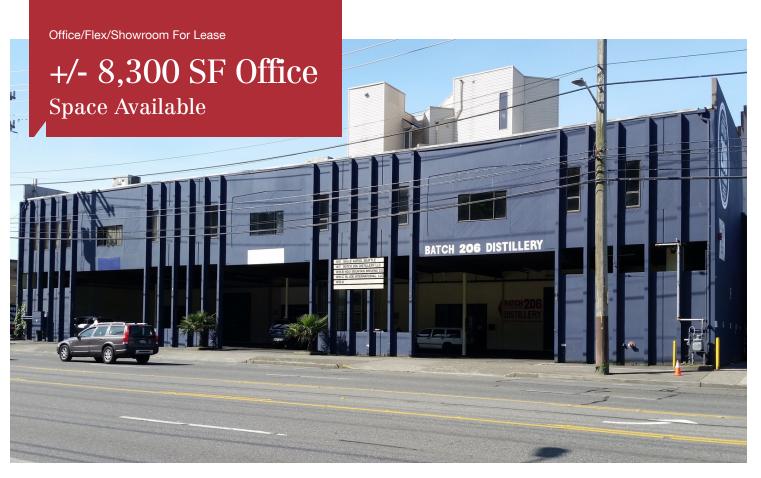

## 1419-C Elliott Avenue Building

1419-C Elliott Avenue W, Seattle, WA 98119

- +/- 8,300 SF office
- Ideal showroom/creative space
- Accessible by elevator (passenger and freight) as well as private staircase entryway on Elliott Avenue West in parking lot
- · High ceilings and open clear span space
- Lots of natural light
- HVAC
- · Separately metered for electricity and gas
- · Direct access to freight elevator and loading dock
- High visibility and easy accessibility
- · On-site parking available with lease
- · Minutes to downtown Seattle and all freeways
- Bus stop in front of building
- · Quality deal oriented, professional landlord