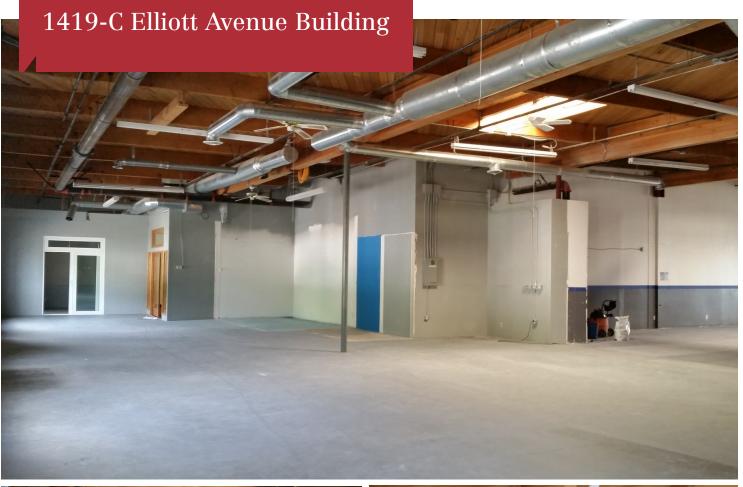

## 1419-C Elliott Avenue Building

1419-C Elliott Avenue W, Seattle, WA 98119

- +/- 8,300 SF office
- Ideal showroom/creative space
- Accessible by elevator (passenger and freight) as well as private staircase entryway on Elliott Avenue West in parking lot
- · High ceilings and open clear span space
- Lots of natural light
- HVAC
- · Separately metered for electricity and gas
- · Direct access to freight elevator and loading dock
- High visibility and easy accessibility
- · On-site parking available with lease
- · Minutes to downtown Seattle and all freeways
- Bus stop in front of building
- · Quality deal oriented, professional landlord

## 1419-C Elliott Avenue Building

10900 NE 8th Street, Suite 1500 Bellevue, WA 98004 +1 425 586 5600

10900 NE 8th Street, Suite 1500 Bellevue, WA 98004 +1 425 586 5600

nai-psp.com