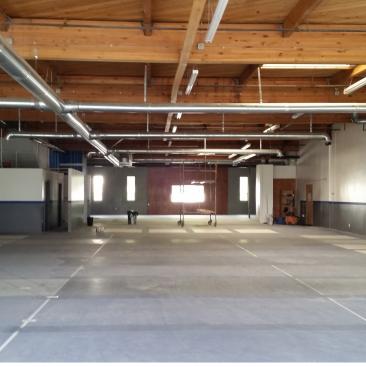

## 1419-C Elliott Avenue Building

1419-C Elliott Avenue W, Seattle, WA 98119

- +/- 8,300 SF office
- Ideal showroom/creative space
- Accessible by elevator (passenger and freight) as well as private staircase entryway on Elliott Avenue West in parking lot
- · High ceilings and open clear span space
- Lots of natural light
- HVAC
- · Separately metered for electricity and gas
- · Direct access to freight elevator and loading dock
- High visibility and easy accessibility
- · On-site parking available with lease
- · Minutes to downtown Seattle and all freeways
- Bus stop in front of building
- · Quality deal oriented, professional landlord