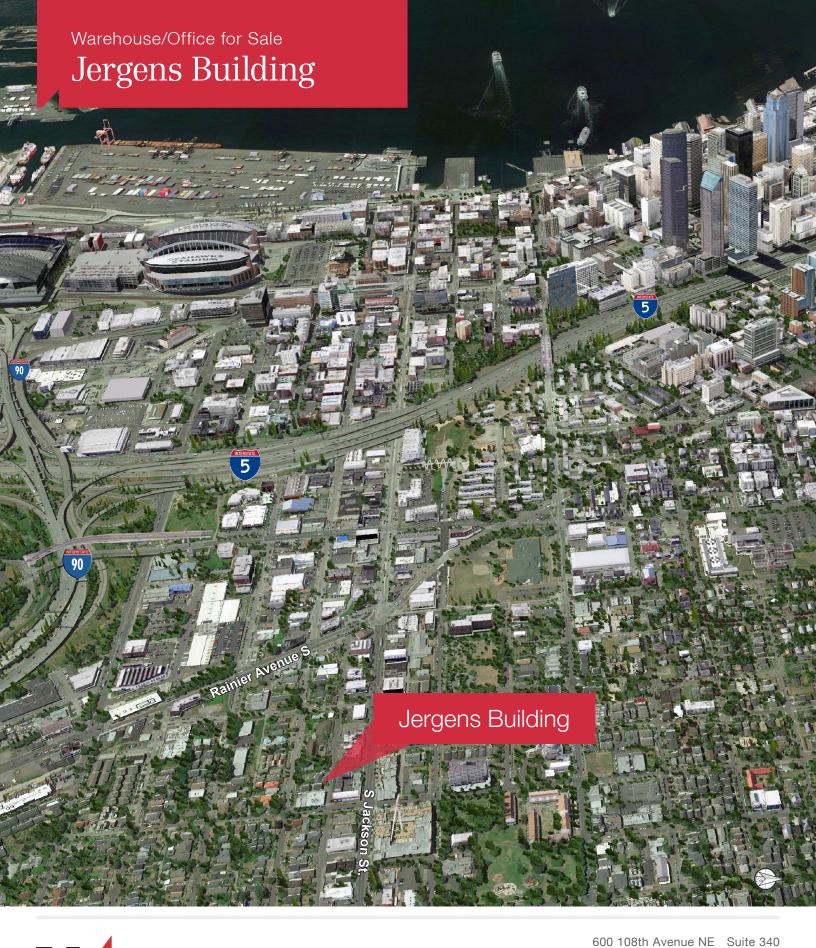

# Jergens Building 417 18th Avenue South, Seattle, WA

9,614 SF Buiding Size

\$2,750,000

Sale Price

- 9,614 SF building on 10,680 SF site
  - 7,814 SF warehouse/office on main floor
  - 1,800 SF improved office on 2nd floor
- Stand-alone building with dedicated yard/parking
- 16' ceiling height
- LR2 zoning
- Centrally located submarket between International District and Mt. Baker neighborhoods
- Convenient access to I-90 & I-5
- Sale price: \$2,750,000