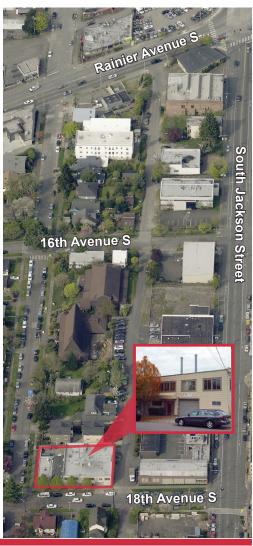

# Jergens Building 417 18th Avenue South, Seattle, WA

9,614 SF Buiding Size

\$2,750,000

Sale Price

- 9,614 SF building on 10,680 SF site
  - 7,814 SF warehouse/office on main floor
  - 1,800 SF improved office on 2nd floor
- Stand-alone building with dedicated yard/parking
- 16' ceiling height
- LR2 zoning
- Centrally located submarket between International District and Mt. Baker neighborhoods
- Convenient access to I-90 & I-5
- Sale price: \$2,750,000