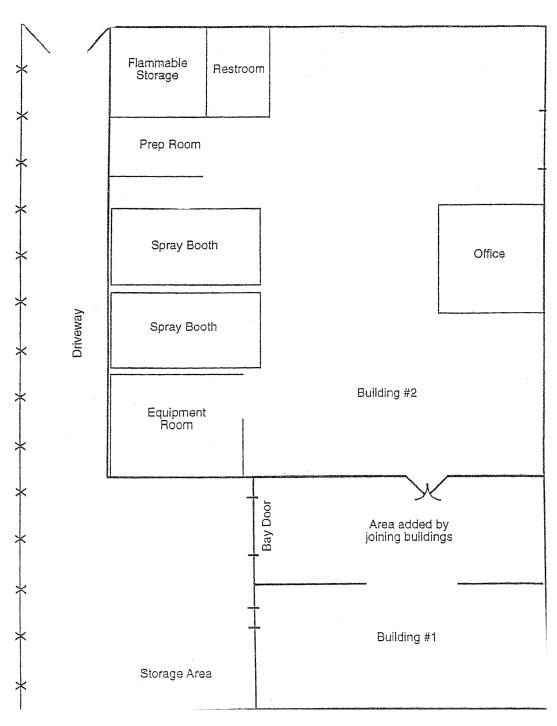

### Main Floor Layout

600 108th Avenue NE Suite 340 Bellevue, Washington 98004 +1 425 586 5600

Bellevue, Washington 98004 +1 425 586 5600 nai-psp.com

Bellevue | Seattle | Tacoma