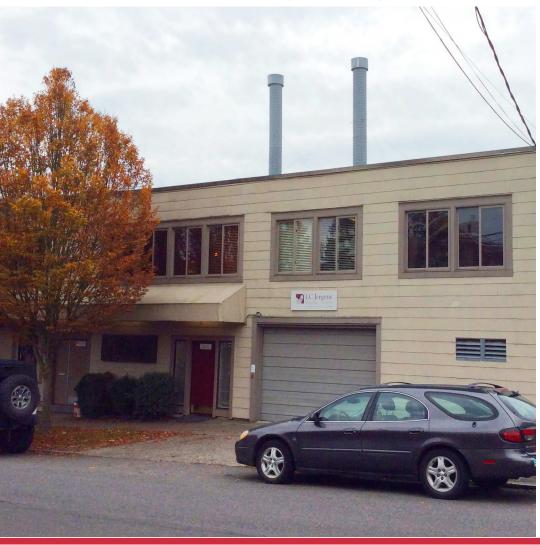

# Jergens Building 417 18th Avenue South, Seattle, WA

9,614 SF Buiding Size

\$2,750,000

Sale Price

- 9,614 SF building on 10,680 SF site
  - 7,814 SF warehouse/office on main floor
  - 1,800 SF improved office on 2nd floor
- Stand-alone building with dedicated yard/parking
- 16' ceiling height
- LR2 zoning
- Centrally located submarket between International District and Mt. Baker neighborhoods
- Convenient access to I-90 & I-5
- Sale price: \$2,750,000

## Jergens Building