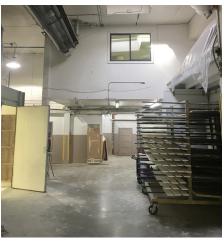

# Jergens Building 417 18th Avenue South, Seattle, WA

9,614 SF Buiding Size

\$2,750,000

Sale Price

- 9,614 SF building on 10,680 SF site
  - 7,814 SF warehouse/office on main floor
  - 1,800 SF improved office on 2nd floor
- Stand-alone building with dedicated yard/parking
- 16' ceiling height
- LR2 zoning
- Centrally located submarket between International District and Mt. Baker neighborhoods
- Convenient access to I-90 & I-5
- Sale price: \$2,750,000