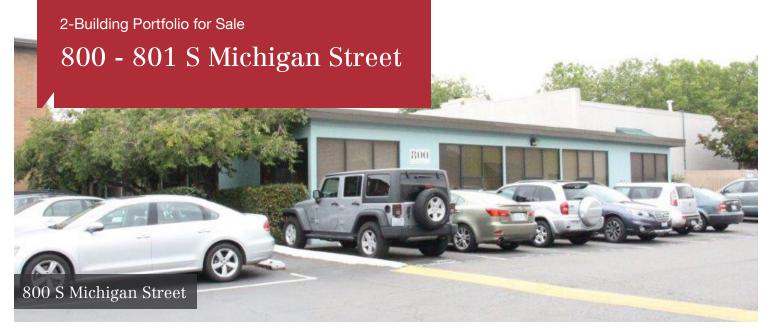

# 800-801 S Michigan Street

# Seattle, WA 98108

- Two newly remodeled (2010) office buildings with under market lease rates
- 32,588 total square feet
- In the heart of the desirable Georgetown within close proximity to I-5 and Hwy 99
- · Great, stable and established tenant mix: 4 tenants total
- Ample parking (approx. 130 stalls)
- NOI: \$444,244 (5% deduction included)
- Sale price: \$5,550,000 (\$170 PSF)
- 8% CAP rate
- Financial information available upon receipt of Confidentiality Agreement