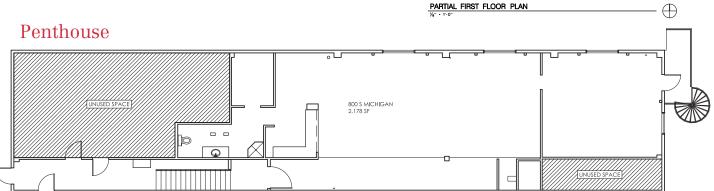

# 800-801 S Michigan Street

# Seattle, WA 98108

- Two newly remodeled (2010) office buildings with under market lease rates
- 32,588 total square feet
- In the heart of the desirable Georgetown within close proximity to I-5 and Hwy 99
- · Great, stable and established tenant mix: 4 tenants total
- Ample parking (approx. 130 stalls)
- NOI: \$444,244 (5% deduction included)
- Sale price: \$5,550,000 (\$170 PSF)
- 8% CAP rate
- Financial information available upon receipt of Confidentiality Agreement