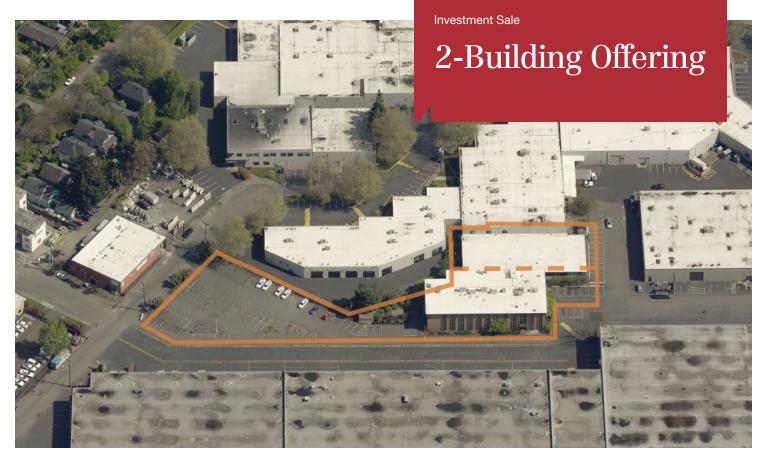

# 800-801 S Michigan Street

# Seattle, WA 98108

- Two newly remodeled (2010) office buildings with under market lease rates
- 32,588 total square feet
- In the heart of the desirable Georgetown within close proximity to I-5 and Hwy 99
- · Great, stable and established tenant mix: 4 tenants total
- Ample parking (approx. 130 stalls)
- NOI: \$444,244 (5% deduction included)
- Sale price: \$5,550,000 (\$170 PSF)
- 8% CAP rate
- Financial information available upon receipt of Confidentiality Agreement