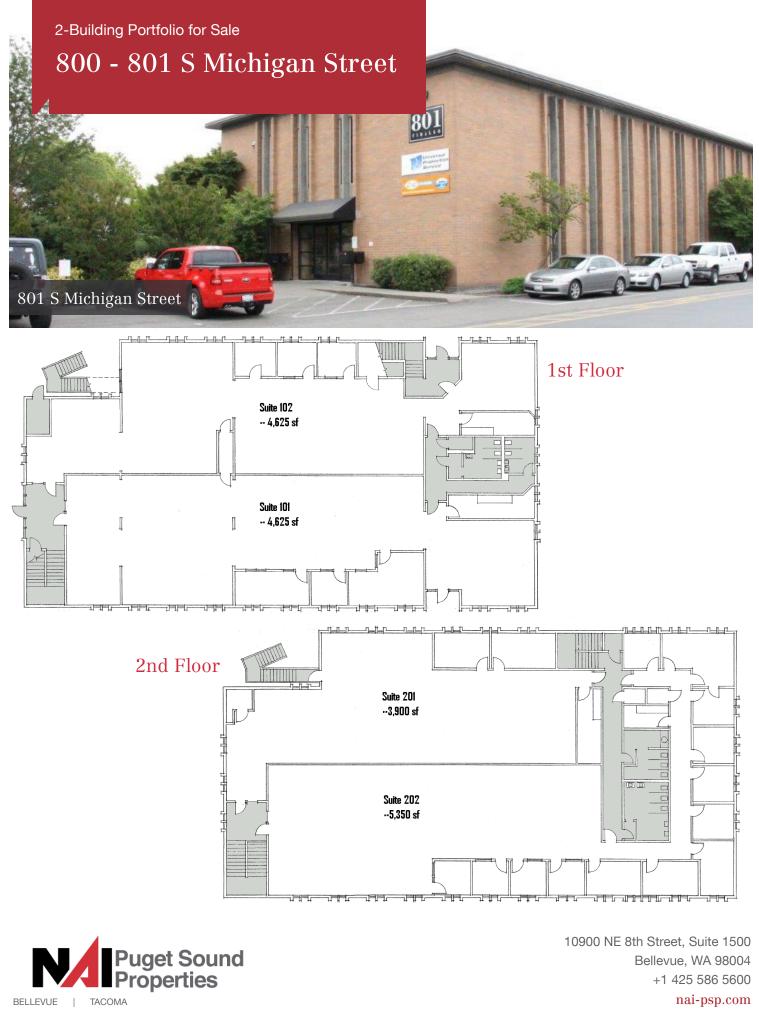

# 800-801 S Michigan Street

# Seattle, WA 98108

- Two newly remodeled (2010) office buildings with under market lease rates
- 32,588 total square feet
- In the heart of the desirable Georgetown within close proximity to I-5 and Hwy 99
- · Great, stable and established tenant mix: 4 tenants total
- Ample parking (approx. 130 stalls)
- NOI: \$444,244 (5% deduction included)
- Sale price: \$5,550,000 (\$170 PSF)
- 8% CAP rate
- Financial information available upon receipt of Confidentiality Agreement