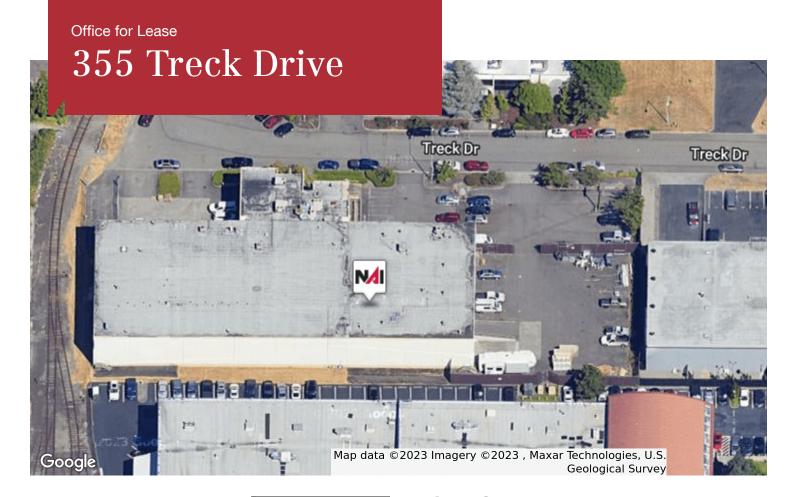

southcenter location close to I-5 & I-405
- Lease rate: \$12.00, NNN
- NNN = \$2.65
- · Available July 1, 2019



For more information:

## Kent Channing

+1 425 586 5628 • kchanning@nai-psp.com

### Tamir Ohayon

+1 425 586 5627 • tohayon@nai-psp.com

NO WARRANTY OR REPRESENTATION, EXPRESS OR IMPLIED, IS MADE AS TO THE ACCURACY OF THE INFORMATION CONTAINED HEREIN, AND THE SAME IS SUBMITTED SUBJECT TO ERRORS, OMISSIONS, CHANGE OF PRICE, RENTAL OR OTHER CONDITIONS, PRIOR SALE, LEASE OR FINANCING, OR WITHDRAWAL WITHOUT NOTICE, AND OF ANY SPECIAL LISTING CONDITIONS IMPOSED BY OUR PRINCIPALS NO WARRANTIES OR REPRESENTATIONS ARE MADE AS TO THE CONDITION OF THE PROPERTY OR ANY HAZARDS CONTAINED THEREIN ARE ANY TO BE IMPLIED.

NAI Puget Sound Properties 914 A Street +1 253 383 3100 nai-psp.com





BELLEVUE TACOMA

914 A Street, Suite 200 Tacoma, WA 98402 +1 253 383 3100 nai-psp.com