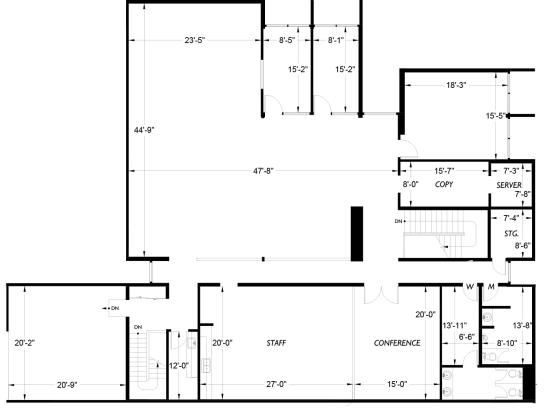

# **Property Features**

- 4,835 SF
- · Second floor office space
- Provides open floor plan with 3 private offices & a conference room
- Excellent southcenter location close to I-5 & I-405
- Lease rate: \$12.00, NNN
- NNN = \$2.65
- · Available July 1, 2019