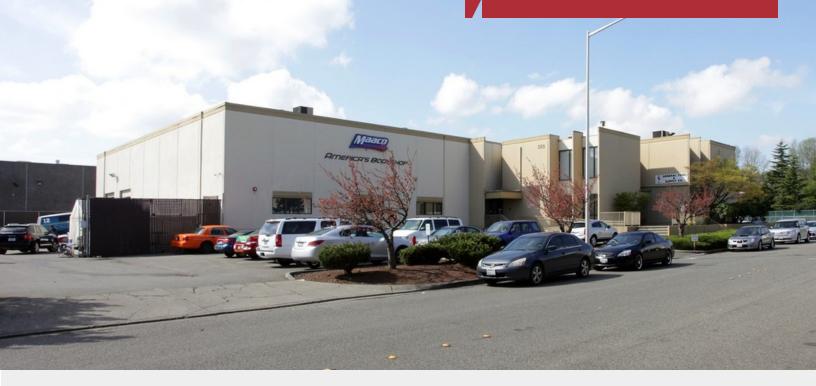

# 355 Treck Drive, Suite 201

Tukwila, Washington 98188

# **Property Features**

- 4,835 SF
- · Second floor office space
- Provides open floor plan with 3 private offices & a conference room
- Excellent southcenter location close to I-5 & I-405
- Lease rate: \$12.00, NNN
- NNN = \$2.65
- · Available July 1, 2019